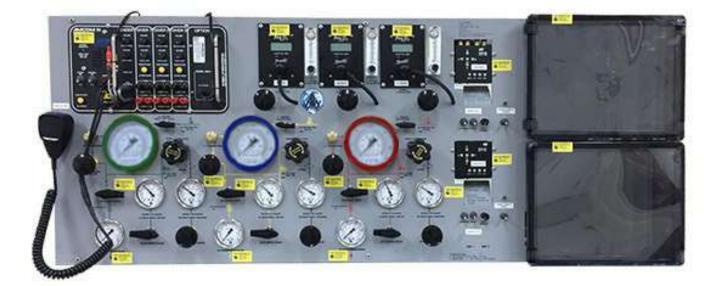

#### Design criteria for dive panel

1 x 0-230 fsw/70 msw Depth gauge, 6", 0.25 % accuracy, mirror scale, with calibration point , Diver 1, Color coded Green

1 x 0-230 fsw/70 msw Depth gauge, 6", 0.25 % accuracy, mirror scale, with calibration point , Diver 2, Color coded Yellow

1 x 0-230 fsw/70 msw Depth gauge, 6", 0.25 % accuracy, mirror scale, with calibration point , Diver 3, Color coded Red

| Sr. | Part Number                                                       | Description                                                   | Qty |  |
|-----|-------------------------------------------------------------------|---------------------------------------------------------------|-----|--|
| 1   | SY-PRO O2                                                         | Oxygen analyzers with high low alarm (one per diver)          | 3   |  |
| 2   | SY-VFA-BV-23                                                      | Flowmeters (per analyzer)                                     | 3   |  |
| 3   | SY-873-400                                                        | Option 1 Aqua Environment high pressure Regulator w/gauges    |     |  |
| 4   | SY-44-1315-2081-005                                               | Option 2 Tescom high pressure regulator                       |     |  |
| 5   | SY-FLR-DS                                                         | Flow Restrictor (one per diver)                               |     |  |
| 6   | SY-DIVMKII-COM                                                    | Interspiro full face breathing air mask, communications,      | 1   |  |
|     | (Optional)                                                        | 10 mtr of Communication cable with end fitting (one end to    |     |  |
|     |                                                                   | BA comms/other to chamber comms)                              |     |  |
| 7   | SY-UPS-DP (Optional)                                              | Emergency power back – UPS for video systems                  | 1   |  |
| 8   | SY-PG-A-2.5-5000                                                  | High pressure gauges (incoming air supply) 0-5000 psi (Hp1)   | 3   |  |
| 9   | SY-PG-A-2.5-5000                                                  | High pressure gauges (incoming air supply) 0-5000 psi (Hp2)   | 3   |  |
| 10  | SY-PG-A-2.5-500                                                   | Low pressure gauge (regulated air supply) 0-500 psi           | 3   |  |
| 11  | SY-PG-A-2.5-500                                                   | Low pressure gauge (common low pressure supply) 0-500 psi     | 3   |  |
| 12  | SY-PG-A-2.5-500                                                   | Low pressure gauge (downstream for umbilical supply pressure) | 3   |  |
| 13  | All air supply lines (inlet and outlet) are color coded per diver |                                                               |     |  |
| 14  | Pressure gauges                                                   |                                                               |     |  |
| 15  | Diver 1 – Independent high pressure line 1                        |                                                               |     |  |
|     | Diver 1 – Independent high pressure line 2                        |                                                               |     |  |
|     | Diver 2 – Independent high pressure line 1                        |                                                               |     |  |
| 16  | Diver 2 – Independent high pressure line 2                        |                                                               |     |  |
|     | Diver 3 - Independent high pressure line 1                        |                                                               |     |  |
|     | Diver 3 - Independent high pressure line 2                        |                                                               |     |  |
| 17  |                                                                   |                                                               |     |  |
|     | Diver 2 – Common low                                              | pressure line                                                 |     |  |
|     | Diver 3 – Common low                                              |                                                               |     |  |
| 18  | 0                                                                 | tainless steel high pressure                                  |     |  |
| 19  |                                                                   | air supplies will be brass , high pressure                    |     |  |
| 20  | All valves for regulated s                                        | supplies will be brass, high pressure                         |     |  |