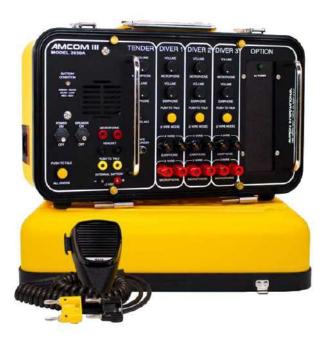

SY-2830A-11 AMCOM III THREE-DIVER RECHARGEABLE PORTABLE COMMUNICATOR WITH OUTDOOR AC POWER MODULE AND INTERNATIONAL LOCKING POWER CORD

## FEATURES:

- Separate channels and volume controls for each diver and tender to accommodate individual earphone and microphone adjustments, equipment variations and individual comfort levels.
- Divers' umbilicals can be set to 4-wire mode (full duplex) or 2-wire mode (push-to-talk) or any combination of the two modes for any diver.
- Ability to use both dynamic and pre-amplified diver microphones with a unique circuit that detects microphone type and automatically adjusts volume levels.
- Weatherproof push-to-talk microphone for better voice intelligibility topside. For optimum clarity, see Tech Note (below) for other recommended equipment.
- Internal charger allows for simultaneous charging and operation of the unit while protecting the rechargeable battery from being over-charged. Automatically supplies power to the audio amplifier when AC power is disconnected to allow for continued operation.

#### SPECIFICATIONS:

- Input Impedance (Each Input): 250 Ohms
- Frequency Response: 300 10000 Hz
- Common Mode Rejection: 40 dB Minimum
- Current Drain Maximum Full Volume: 3 Amps
- Minimum Quiescent: 0.190 Amps
- Output Impedance: 4 Ohm
- Power Supply Voltage: 12 VDC Nominal (9 Volts Minimum 16 Volts Maximum)
- AC Power Operating Range: 90-264 VAC, 50-60 Hz
- Sensitivity (Input): 0.5 mV
- Output Power (RMS @ 4 Ohm Load, 12 VDC): 10 Watts Audio
- Battery Life: 41 hours
- Dimensions: 10 in. H x 9 in. W x 14.5 in. L (25.4 cm x 22.9 cm x 36.8 cm)
- Weight: 17.05 Lbs. (7.73 Kg)

#### INCLUDED WITH COMMUNICATOR:

SY-2830A-11 AMCOM III Two-Diver Rechargeable Basic Portable Communicator with Outdoor Power Module and International Locking Power Cord includes:

- (1) SY-2405-28 Amron Hand-Held Push-to-Talk Microphone
- (1) SY-2890-05 Amron 12 VDC Sealed Lead Acid Gel-Cell Rechargeable Battery with Slide terminals
- (1) SY-283XA-UM Amron Three-Diver Portable Communicator User Manual