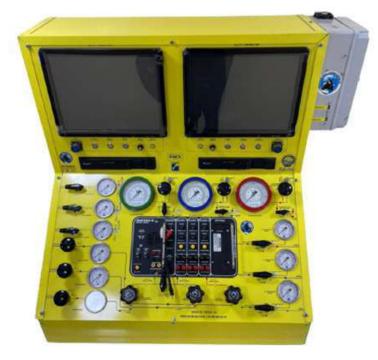

#### Sr. Description

- 1 Powder coated marine grade aluminum non rust fascia (various colors available)
- 2 All engraved lines with each valve/fitting/regulator clearly marked
- 3 DP alarm to connect to bridge with mute button (optional)

#### Design criteria for dive panel

1 x 0-230 fsw/70 msw Depth gauge, 6", 0.25 % accuracy, mirror scale, with calibration point , Diver 1, Color coded Green

1 x 0-230 fsw/70 msw Depth gauge, 6", 0.25 % accuracy, mirror scale, with calibration point , Diver 2, Color coded Yellow

1 x 0-230 fsw/70 msw Depth gauge, 6", 0.25 % accuracy, mirror scale, with calibration point , Diver 3, Color coded Red

| Sr. | Part Number                                                       | Description                                                   | Qty |  |
|-----|-------------------------------------------------------------------|---------------------------------------------------------------|-----|--|
| 1   | SY-PRO O2                                                         | Oxygen analyzers with high low alarm (one per diver)          | 3   |  |
| 2   | SY-VFA-BV-23                                                      | Flowmeters (per analyzer)                                     | 3   |  |
| 3   | SY-873-400                                                        | Option 1 Aqua Environment high pressure Regulator w/gauges    |     |  |
| 4   | SY-44-1315-2081-005                                               | Option 2 Tescom high pressure regulator                       |     |  |
| 5   | SY-FLR-DS                                                         | Flow Restrictor (one per diver)                               |     |  |
| 6   | SY-DIVMKII-COM                                                    | Interspiro full face breathing air mask, communications,      | 1   |  |
|     | (Optional)                                                        | 10 mtr of Communication cable with end fitting (one end to    |     |  |
|     |                                                                   | BA comms/other to chamber comms)                              |     |  |
| 7   | SY-UPS-DP (Optional)                                              | Emergency power back – UPS for video systems                  | 1   |  |
| 8   | SY-PG-A-2.5-5000                                                  | High pressure gauges (incoming air supply) 0-5000 psi (Hp1)   | 3   |  |
| 9   | SY-PG-A-2.5-5000                                                  | High pressure gauges (incoming air supply) 0-5000 psi (Hp2)   | 3   |  |
| 10  | SY-PG-A-2.5-500                                                   | Low pressure gauge (regulated air supply) 0-500 psi           | 3   |  |
| 11  | SY-PG-A-2.5-500                                                   | Low pressure gauge (common low pressure supply) 0-500 psi     | 3   |  |
| 12  | SY-PG-A-2.5-500                                                   | Low pressure gauge (downstream for umbilical supply pressure) | 3   |  |
| 13  | All air supply lines (inlet and outlet) are color coded per diver |                                                               |     |  |
| 14  | Pressure gauges                                                   |                                                               |     |  |
| 15  | Diver 1 – Independent high pressure line 1                        |                                                               |     |  |
|     | Diver 1 – Independent high pressure line 2                        |                                                               |     |  |
|     | Diver 2 – Independent high pressure line 1                        |                                                               |     |  |
| 16  | Diver 2 – Independent high pressure line 2                        |                                                               |     |  |
|     | Diver 3 - Independent high pressure line 1                        |                                                               |     |  |
|     | Diver 3 - Independent high pressure line 2                        |                                                               |     |  |
| 17  |                                                                   |                                                               |     |  |
|     | Diver 2 – Common low                                              | pressure line                                                 |     |  |
|     | Diver 3 – Common low                                              |                                                               |     |  |
| 18  | 0                                                                 | tainless steel high pressure                                  |     |  |
| 19  |                                                                   | air supplies will be brass , high pressure                    |     |  |
| 20  | All valves for regulated s                                        | supplies will be brass, high pressure                         |     |  |