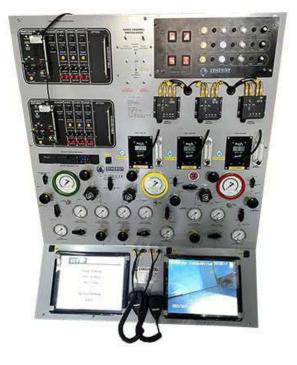

#### Design criteria for dive panel

1 x 0-230 fsw/70 msw Depth gauge, 6", 0.25 % accuracy, mirror scale, with calibration point , Diver 1, Color coded Green

1 x 0-230 fsw/70 msw Depth gauge, 6", 0.25 % accuracy, mirror scale, with calibration point , Diver 2, Color coded Yellow

1 x 0-230 fsw/70 msw Depth gauge, 6", 0.25 % accuracy, mirror scale, with calibration point , Diver 3, Color coded Red

| Sr. | Part Number                                                       | Description                                                   | Qty |  |
|-----|-------------------------------------------------------------------|---------------------------------------------------------------|-----|--|
| 1   | SY-PRO O2                                                         | Oxygen analyzers with high low alarm (one per diver)          | 3   |  |
| 2   | SY-VFA-BV-23                                                      | Flowmeters (per analyzer)                                     | 3   |  |
| 3   | SY-873-400                                                        | Option 1 Aqua Environment high pressure Regulator w/gauges    |     |  |
| 4   | SY-44-1315-2081-005                                               | Option 2 Tescom high pressure regulator                       |     |  |
| 5   | SY-FLR-DS                                                         | Flow Restrictor (one per diver)                               |     |  |
| 6   | SY-DIVMKII-COM                                                    | Interspiro full face breathing air mask, communications,      | 1   |  |
|     | (Optional)                                                        | 10 mtr of Communication cable with end fitting (one end to    |     |  |
|     |                                                                   | BA comms/other to chamber comms)                              |     |  |
| 7   | SY-UPS-DP (Optional)                                              | Emergency power back – UPS for video systems                  | 1   |  |
| 8   | SY-PG-A-2.5-5000                                                  | High pressure gauges (incoming air supply) 0-5000 psi (Hp1)   | 3   |  |
| 9   | SY-PG-A-2.5-5000                                                  | High pressure gauges (incoming air supply) 0-5000 psi (Hp2)   | 3   |  |
| 10  | SY-PG-A-2.5-500                                                   | Low pressure gauge (regulated air supply) 0-500 psi           | 3   |  |
| 11  | SY-PG-A-2.5-500                                                   | Low pressure gauge (common low pressure supply) 0-500 psi     | 3   |  |
| 12  | SY-PG-A-2.5-500                                                   | Low pressure gauge (downstream for umbilical supply pressure) | 3   |  |
| 13  | All air supply lines (inlet and outlet) are color coded per diver |                                                               |     |  |
| 14  | Pressure gauges                                                   |                                                               |     |  |
| 15  | Diver 1 – Independent high pressure line 1                        |                                                               |     |  |
|     | Diver 1 – Independent high pressure line 2                        |                                                               |     |  |
|     | Diver 2 – Independent high pressure line 1                        |                                                               |     |  |
| 16  | Diver 2 – Independent high pressure line 2                        |                                                               |     |  |
|     | Diver 3 - Independent high pressure line 1                        |                                                               |     |  |
|     | Diver 3 - Independent high pressure line 2                        |                                                               |     |  |
| 17  |                                                                   |                                                               |     |  |
|     | Diver 2 – Common low                                              | pressure line                                                 |     |  |
|     | Diver 3 – Common low                                              |                                                               |     |  |
| 18  | 0                                                                 | tainless steel high pressure                                  |     |  |
| 19  |                                                                   | air supplies will be brass , high pressure                    |     |  |
| 20  | All valves for regulated s                                        | supplies will be brass, high pressure                         |     |  |

#### **DIVE PANEL DIVER CCTV SYSTEMS (Sold Seperately)**

| Sr. | Part Number           | Description                                                                        | Qty |
|-----|-----------------------|------------------------------------------------------------------------------------|-----|
| 1   | SY-DIVERVISION SERIES | Diver 1/Diver 2 / Diver 3 , surface control unit, Synergy/Outland Technology       | 3   |
| 2   | SY-MON-15.5-TFT       | Diver 1/Diver 2 / Diver 3 , 15.5" waterproof TFT monitor                           | 1   |
| 3   | SY-DVR-1TB-HD         | Primary Recorder, 1 TB hard drive (simultaneuous recording of all diver)           | 1   |
| 4   | SY-DVR-1TB-HD         | Backup recorder (black box) 1 TB hard drive (simultaneous recording of all dives), | 1   |
|     |                       | USB out for recording to USB sticks, HDMI out for mirror image to be displayed     |     |
|     |                       | remotely via HDMI cables                                                           |     |